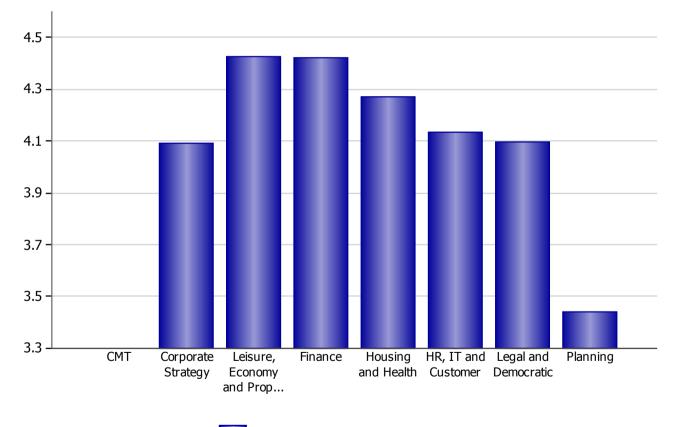

istrict Councils







## My manager by employment group

#### My Manager by Employment Groups



South Oxfordshire and vale of White Horse District Councils





## Leadership by employment group

#### Leadership by Employment Groups



South Oxfordshire and vale of White Horse District Councils





## My company by employment group

#### My Company by Employment Groups



South Oxfordshire and vale of White Horse District Councils



of White Horse

Vale



# Personal growth by employment groups





#### Personal Growth by Employment Groups



South Oxfordshire and vale of White Horse District Councils

## My team by employment groups

#### My Team by Employment Groups



of White Horse District Councils







# Fair deal by employment group





#### Fair Deal by Employment Groups



South Oxfordshire and vale of White Horse District Councils



## Giving something back by employment group

#### Giving Something Back by Employment Groups



South Oxfordshire and vale of White Horse District Councils







## Well being by employment group

#### Wellbeing by Employment Groups



South Oxfordshire and vale of White Horse District Councils







# **Conclusions and next steps**

- combined results showing improvement
  - consolidation and settling of new shared management and service delivery
  - action plans arising from last year's staff focus groups following 2011 staff survey results (reports of the focus groups and the action plans are available on the intranet)
- Leadership still low scoring but training/leadership and management programmes to address this, and