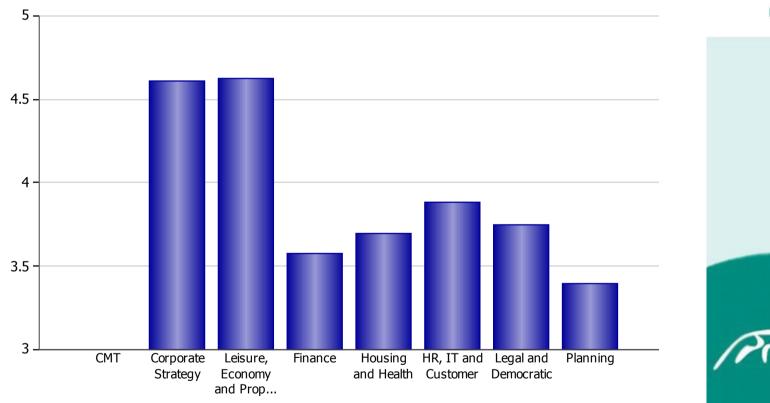

adership' BUT biggest improvement in this factor since last year







# **Reading the charts**

- charts are created using an on-line tool
- the scale on the axis showing the score varies between charts and is quite large so it is important to read the axis as well as look at the bars – some small difference can appear larger/more significant than they are.







## **Overall comparing 2012 and 2011**





#### Overall by Factor







## **Overall by employment group**

#### **Overall by Employment Groups**



South Oxfordshire and vale of White Horse District Councils







## My manager by employment group

#### My Manager by Employment Groups



South Oxfordshire and vale of White Horse District Councils





## Leadership by employment group

#### Leadership by Employment Groups



South Oxfordshire and vale of White Horse District Councils





## My company by employment group

#### My Company by Employment Groups



South Oxfordshire and vale of White Horse District Councils



of White Horse

Vale



# Personal growth by employment groups





#### Personal Growth by Employment Groups



South Oxfordshire and vale of White Horse District Councils

## My team by employment groups

#### My Team by Employment Groups



of White Horse District Councils







# Fair deal by employment group





#### Fair Deal by Employment Groups



South Oxfordshire and vale of White Horse District Councils



## Giving something back by employment group

#### Giving Something Back by Employment Groups



South Oxfordshire and vale of White Horse District Councils







## Well