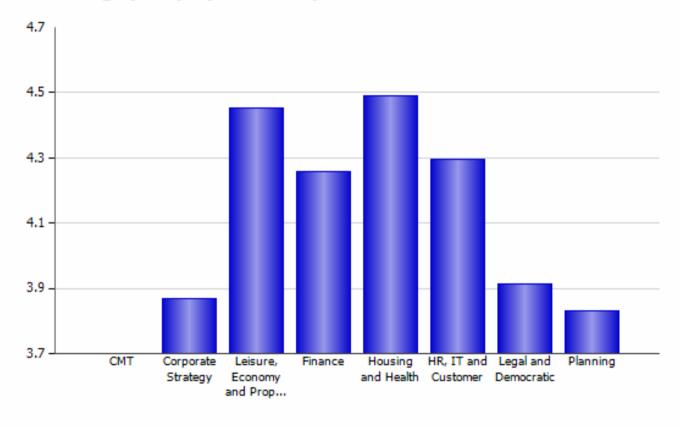

#### Overall by Factor

# **Top line results**

- 58% response rate best since 2010 and increase of seven percentage points on last year
- all factors showing an improvement since last year except 'fair deal' and 'my team'
- best scores in 'my team', 'my company' and 'my manager'
- lowest score in 'leadership' BUT biggest improvement in this factor since last year

# **Reading the charts**

- charts are created using an on-line tool
- the scale on the axis showing the score varies between charts and is quite large so it is important to read the axis as well as look at the bars – some small difference can appear larger/more significant than they are.