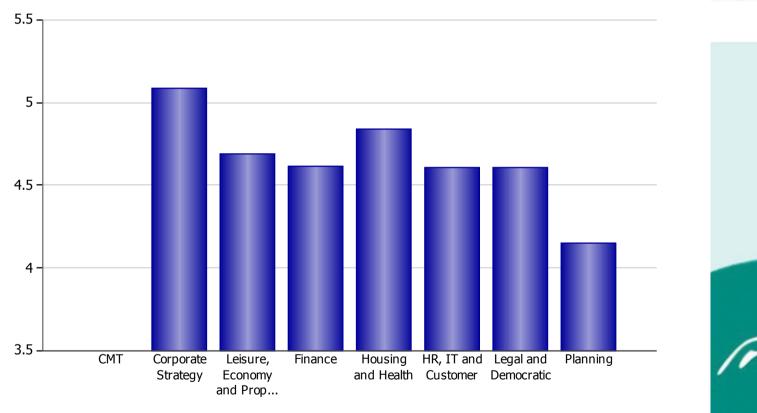

improvement since last year except 'fair deal' and 'my team'
- best scores in 'my team', 'my company' and 'my manager'
- lowest score in 'leadership' BUT biggest improvement in this factor since last year







# **Reading the charts**

- charts are created using an on-line tool
- the scale on the axis showing the score varies between charts and is quite large so it is important to read the axis as well as look at the bars – some small difference can appear larger/more significant than they are.







## **Overall comparing 2012 and 2011**





#### Overall by Factor







## **Overall by employment group**

#### **Overall by Employment Groups**



South Oxfordshire and vale of White Horse District Councils







## My manager by employment group

#### My Manager by Employment Groups



South Oxfordshire and vale of White Horse District Councils





## Leadership by employment group

#### Leadership by Employment Groups



South Oxfordshire and vale of White Horse District Councils





## My company by employment group

#### My Company by Employment Groups



South Oxfordshire and vale of White Horse District Councils



of White Horse

Vale



# Personal growth by employment groups





#### Personal Growth by Employment Groups



South Oxfordshire and vale of White Horse District Councils

## My team by employment groups

#### My Team by Employment Groups



of White Horse District Councils







# Fair deal by employment group





#### Fair Deal by Employment Groups



South Oxfordshire and vale of White Horse District Councils



## Giving something back by empl