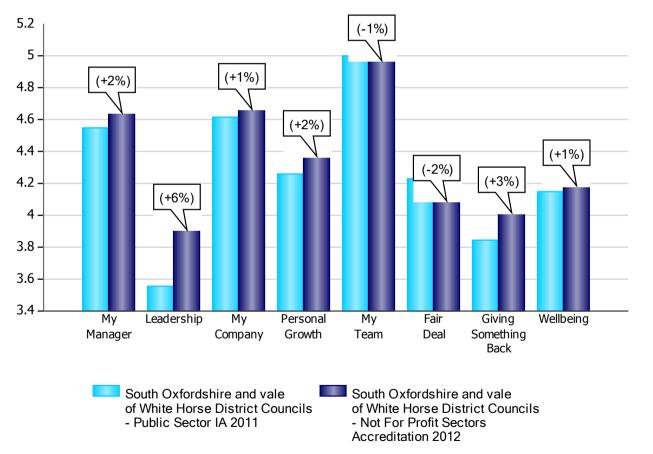

# **Top line results**

- 58% response rate best since 2010 and increase of seven percentage points on last year
- all factors showing an improvement since last year except 'fair deal' and 'my team'
- best scores in 'my team', 'my company' and 'my manager'
- lowest score in 'leadership' BUT biggest improvement in this factor since last year

## **Overall comparing 2012 and 2011**

#### Overall by Factor