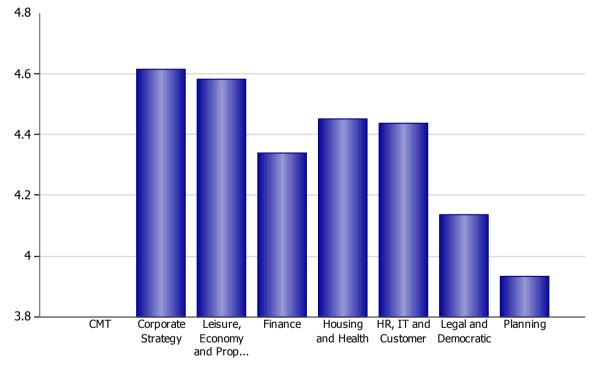

## **Overall by employment group**

#### **Overall by Employment Groups**

South Oxfordshire and vale of White Horse District Councils