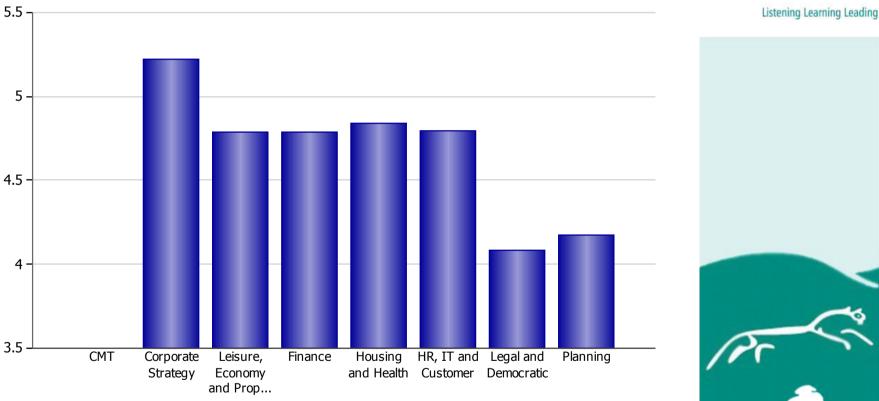

## **Overall by employment group**

#### **Overall by Employment Groups**

South Oxfordshire and vale of White Horse District Councils